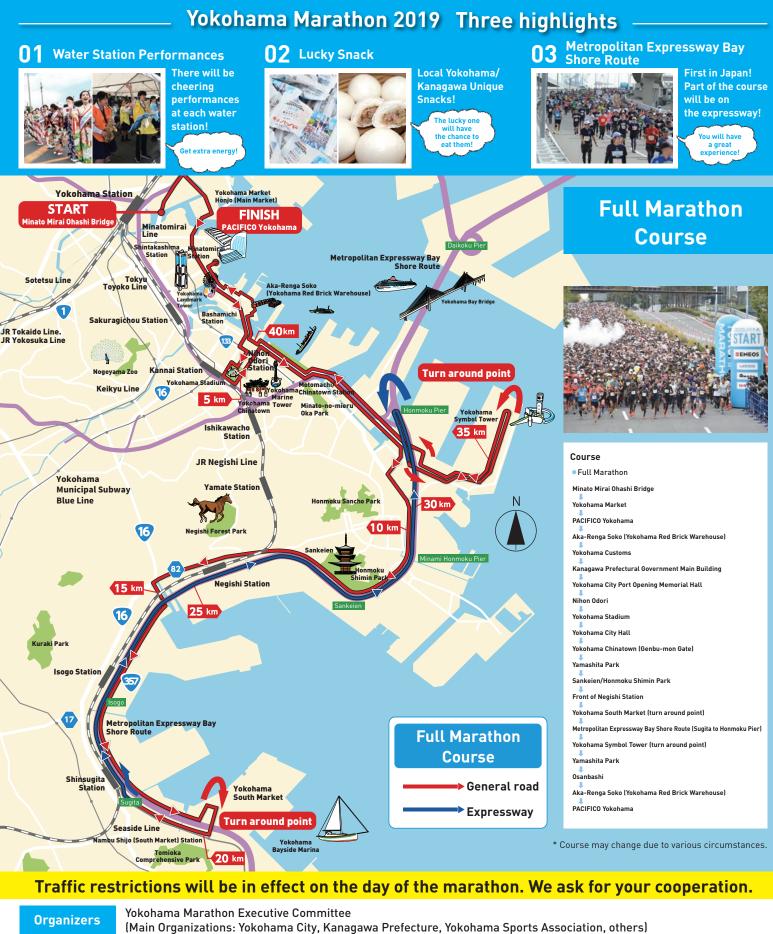

## YOKOHAMA MARATHON 2019 November 10, 2019 (Sunday) START

OKOHAM

YM2019

AS CRA

ATHON

Main Stage Number of Participants Total of 28,000 for all events Events **PACIFICO** Yokohama Full marathon, etc. Participation Requirements · Born before April 1, 2001. · Able to run 42.195 km in 6 hours or less **Entry Fee** Full marathon only for foreigners: 17,000 yen (full marathon entry fee; 15,000 yen + 2,000 yen other fees)