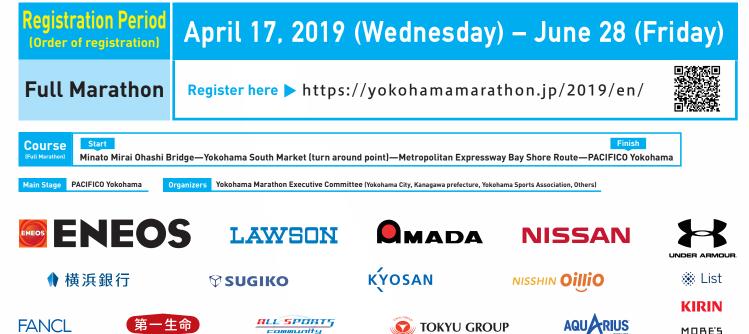

## YOKOHAMA MARATHON 2019 November 10, 2019 (Sunday) START

OKOHAM

YM2019

AS CRA

ATHON

Main Stage Number of Participants Total of 28,000 for all events Events **PACIFICO** Yokohama Full marathon, etc. Participation Requirements · Born before April 1, 2001. · Able to run 42.195 km in 6 hours or less **Entry Fee** Full marathon only for foreigners: 17,000 yen (full marathon entry fee; 15,000 yen + 2,000 yen other fees)